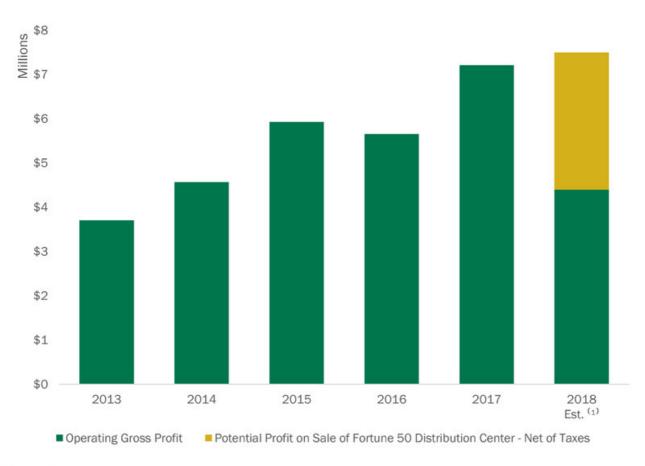

| Full-year 2018 Guidance <sup>[1]</sup>          | Expected Range | 25      |
|-------------------------------------------------|----------------|---------|
| Total NOI                                       | \$80.7M        | \$81.4M |
| Construction Segment Gross Profit               | \$4.4M         | \$7.5M  |
| G&A expenses                                    | \$10.7M        | \$11.0M |
| Interest income                                 | \$9.0M         | \$9.5M  |
| Interest expense                                | \$19.7M        | \$20.3M |
| Normalized FFO per diluted share <sup>[2]</sup> | \$1.00         | \$1.05  |
|                                                 |                |         |

- Acquisition of four retail centers
- Disposition of a newly constructed distribution center in the fourth quarter of 2018

<sup>[2]</sup> Normalized FFO excludes certain items, including debt extinguishment losses, acquisition, development and other pursuit costs, mark-to-market adjustments for interest rate derivatives and other non-comparable items. See "Non-GAAP Financial Measures." The Company does not provide a reconciliation for its guidance range of Normalized FFO per diluted share to net income per diluted share, the most directly comparable forward-looking GAAP financial measure, because it is unable to provide a meaningful or accurate estimate of reconciling items and the information is not available without unreasonable effort as a result of the inherent difficulty of forecasting the timing and/or amounts of various items that would impact net income per diluted share. For the same reasons, the Company is unable to address the probable significance of the unavailable information and believes that providing a reconciliation for its guidance range of Normalized FFO per diluted share would imply a degree of precision for its forward-looking net income per diluted share that could be misleading to investors.