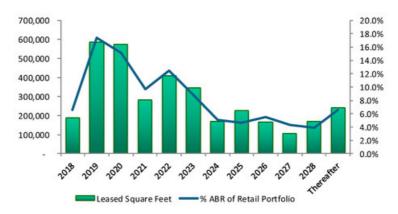

| Full-year 2018 Guidance <sup>[1]</sup>          | Expected Range | 25      |
|-------------------------------------------------|----------------|---------|
| Total NOI                                       | \$80.7M        | \$81.4M |
| Construction Segment Gross Profit               | \$4.4M         | \$7.5M  |
| G&A expenses                                    | \$10.7M        | \$11.0M |
| Interest income                                 | \$9.0M         | \$9.5M  |
| Interest expense                                | \$19.7M        | \$20.3M |
| Normalized FFO per diluted share <sup>[2]</sup> | \$1.00         | \$1.05  |
|                                                 |                |         |