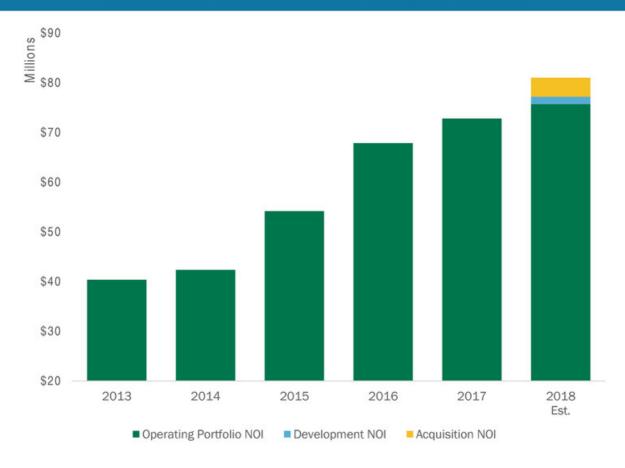

### Outlook

The Company is introducing its 2018 full-year Normalized FFO guidance in the range of \$1.00 to \$1.05 per diluted share, as set forth in the presentation that can also be found on the Investors page of the Company's website at www.ArmadaHoffler.com. The following table outlines the Company's assumptions along with Normalized FFO per diluted share estimates for 2018. The Company's executive management will provide further details regarding its 2018 earnings guidance during today's webcast and conference call.

| Full-year 2018 Guidance <sup>[1]</sup>          | Expected Range | 25      |
|-------------------------------------------------|----------------|---------|
| Total NOI                                       | \$80.7M        | \$81.4M |
| Construction Segment Gross Profit               | \$4.4M         | \$7.5M  |
| G&A expenses                                    | \$10.7M        | \$11.0M |
| Interest income                                 | \$9.0M         | \$9.5M  |
| Interest expense                                | \$19.7M        | \$20.3M |
| Normalized FFO per diluted share <sup>[2]</sup> | \$1.00         | \$1.05  |
|                                                 |                |         |