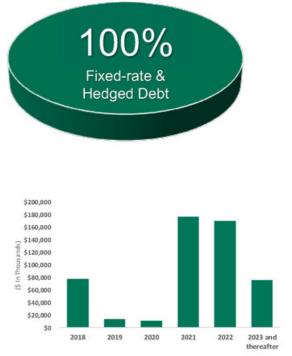

## **Balance Sheet and Financing Activity**

As of December 31, 2017, the Company had \$523 million of total debt outstanding, including \$66 million outstanding under its revolving credit facility. Total debt outstanding excludes unamortized GAAP fair value adjustments and deferred financing costs. Approximately 44% of the Company's debt had fixed interest rates or were subject to interest rate swaps as of December 31, 2017. After considering LIBOR interest rate caps with strike prices at or below 150 basis points, as of December 31, 2017, 100% of the Company's debt was fixed or hedged.