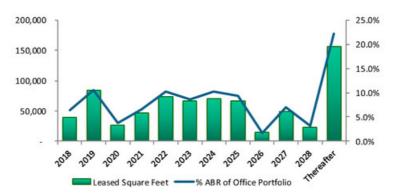

| 2.9%                                       | 642,600                 | 3.2%                                      | 28.00                                             |  |
| Thereafter               | 3                               | 156,140                                                | 19.4%                                      | 4,449,076               | 22.2%                                     | 28.49                                             |  |
| Total / Weighted Average | 79                              | 799,855                                                | 100.0%                                     | \$20,014,944            | 100.0%                                    | \$27.82                                           |  |



(1) Includes new leases from properties in development



| enewal Lease Summ | hary                          |                           |                    |                             |                            | GAAP                 |                     |                            | Cash                 |                     |                                         |         |                   |
|-------------------|-------------------------------|---------------------------|--------------------|-----------------------------|----------------------------|----------------------|---------------------|----------------------------|----------------------|---------------------|-----------------------------------------|---------|-------------------|
| Quarter           | Number of<br