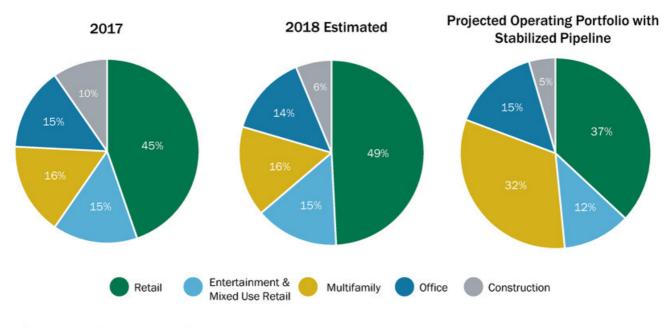

#### **Operating Performance**

At the end of the fourth quarter, the Company's office, retail and multifamily core operating property portfolios were 89.9%, 96.5% and 92.9% occupied, respectively.

Total construction contract backlog was \$49.2 million at the end of the year.

# **Corporate Profile**

Armada Hoffler Properties, Inc. (NYSE:AHH) is a full service real estate company that develops, constructs, acquires and manages institutional-grade office, retail and multifamily properties in the Mid-Atlantic and Southeastern United States. The Company also provides general contracting and development services to third-party clients, in addition to developing and building properties to be placed in its stabilized portfolio. Armada Hoffler Properties, Inc. was founded in 1979 and is headquartered in Virginia Beach, VA. The Company has elected to be taxed as a real estate investment trust ("REIT") for U.S. federal income tax purposes.